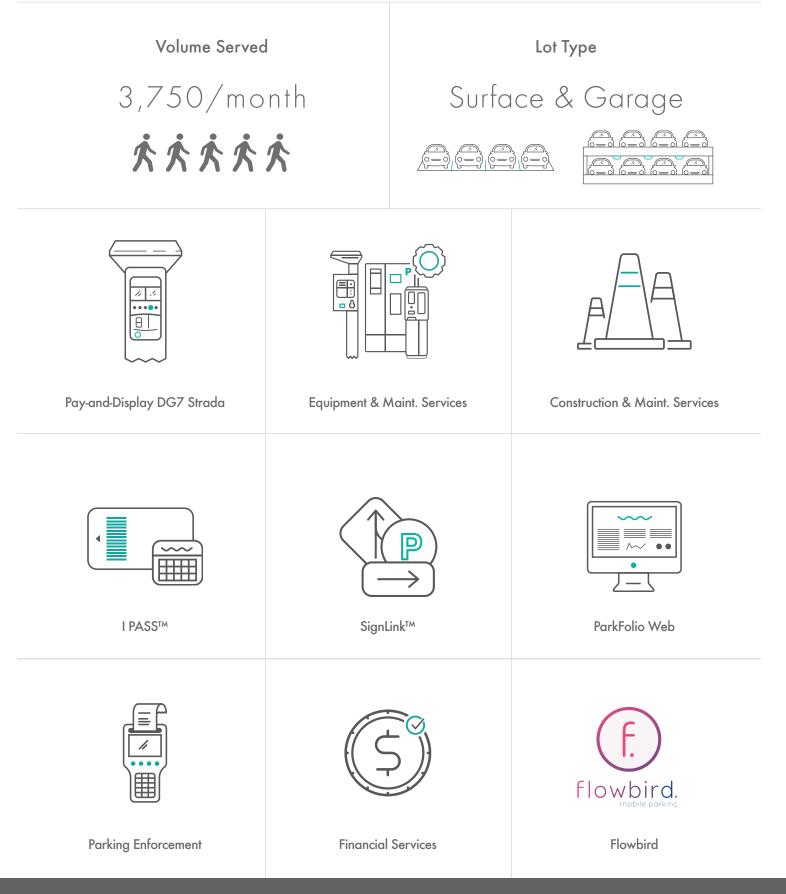

The Vancouver City Centre has invested in Precise ParkLink's Pay-and-Display DG7 Strada parking equipment, parking equipment maintenance services, parking enforcement services, Licence Plate Recognition technology and Interactive Parking Access Subscriber System (IPASS<sup>TM</sup>) - a cloud-based monthly parking subscriber system for

hotel staff member use. In addition, the hotel has invested in Precise ParkLink's facility maintenance services, such as power washing, ling-painting, curb construction and parking lot signage. All combined, Precise ParkLink's parking services have contributed to the annual increase in revenue and sustained Flagship expectations.